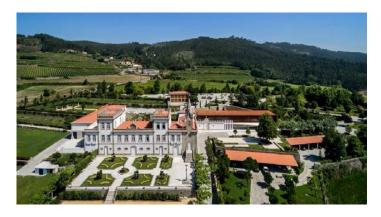

# Welcome Evening – October 20

Venue: Palácio da Igreja Velha, Located in Vermoim, Vila Nova de Famalicão Dress Code: smart/business casual

The Old Church Palace is a splendid monument of rare beauty built in 1881 in the baroque style with two castellated towers and an annexed chapel, the Chapel *S. Francisco de Assis* in a neo-Gothic style, surrounded by beautiful gardens and a vast green area. A perfect harmony of an architectural adaptation, the perfect combination of classic and modern which did not lose the traces of the ancient building and its spirit. It is an unforgettable encounter with history and nature.