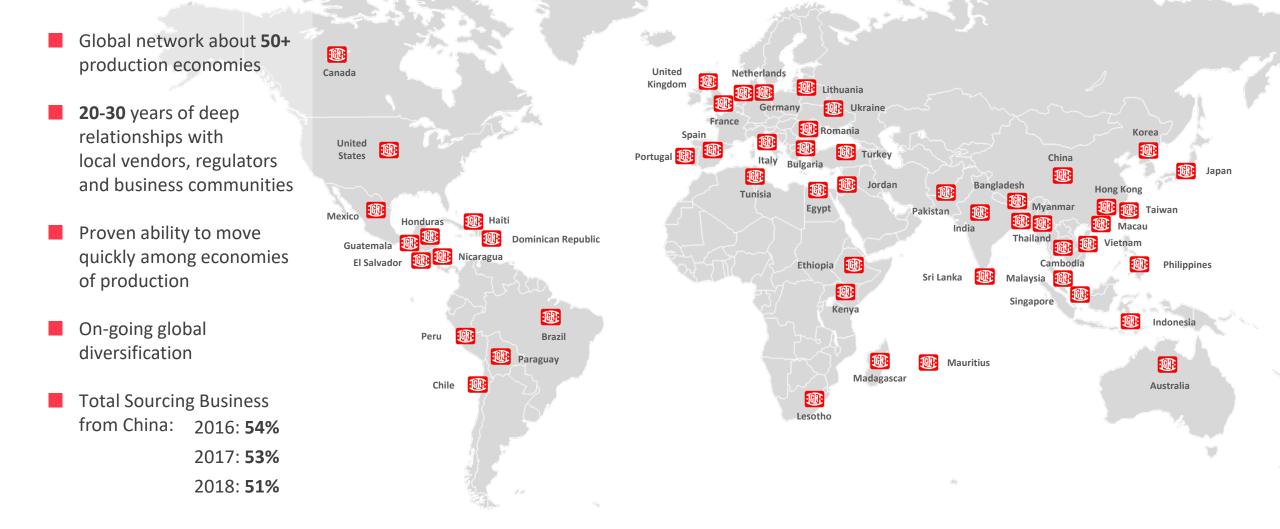

### Diversified Sourcing Strategy: Boots On The Ground

Largest network in the industry helping retailers mitigate risks with increased tariffs