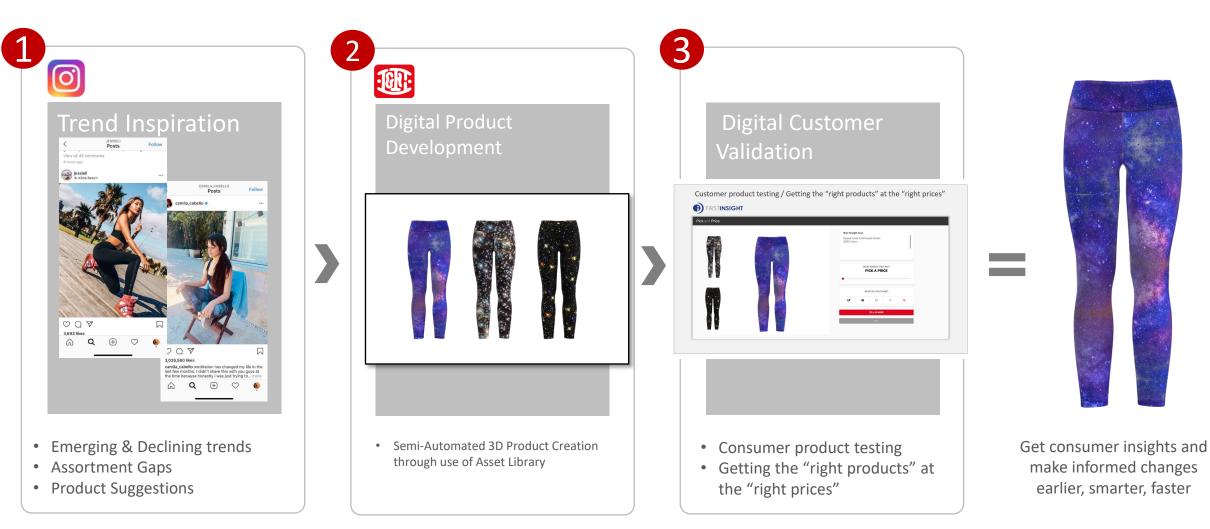

### Product Development | 3D | Automation

### End-to-end Digital Product Development