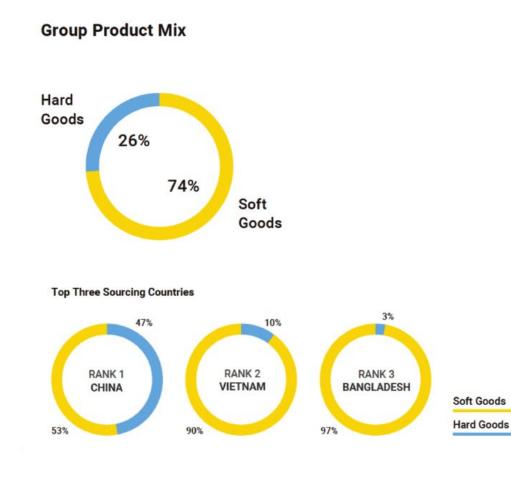

### Diversified Sourcing Strategy: Boots On The Ground

Largest network in the industry helping retailers mitigate risks with increased tariffs